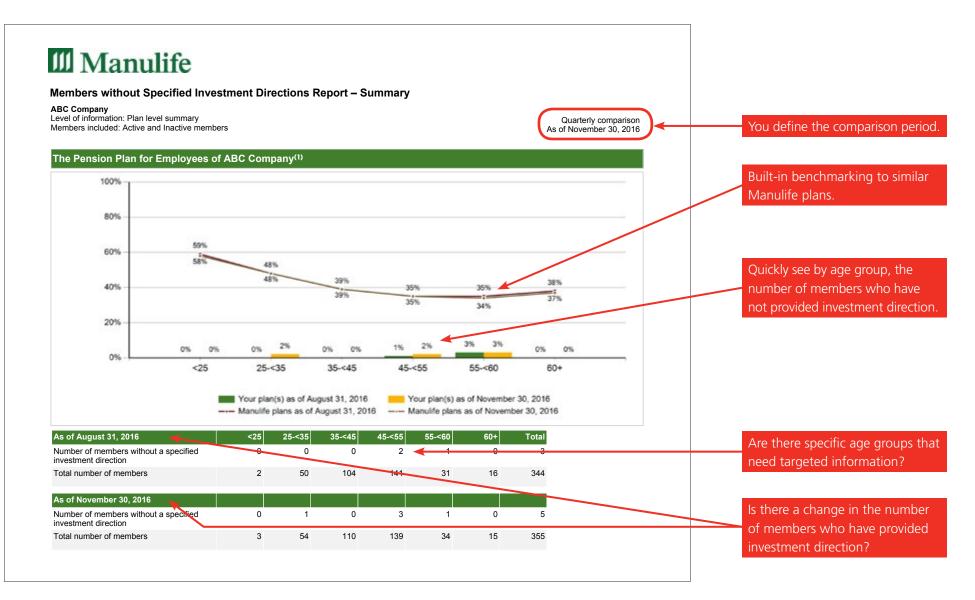

stment direction for their contributions, and are therefore invested in the plan default investment option. The detailed report highlights each member's Personal Rate of Return (PRR) in comparison to the policies PRR to encourage members to provide investment direction.

### Click on the sections of the report for more details:

### Summary

2 Member Detail

#### Features:

- Various parameters available:
  - Active or inactive members
  - Individual plans or consolidate across all plans
- Choose your comparison period from monthly, quarterly or annually
- Built-in benchmarking lets you compare to similar Manulife plans retirement plans

# 1. Members without Specified Investment Directions Report – Summary





## 1. Members without Specified Investment Directions Report – Summary Cont'd



## 2. Members without Specified Investment Directions Report – Member Detail

| el of information<br>mbers include<br>of date: Nover | ed: Act                       | tive and                          | d Inactiv                               |                              | rs                                                                     |                                                                            |                                                              |                                      |                                                           |                                                     |                                        |                              |             |             |                      |         |         |