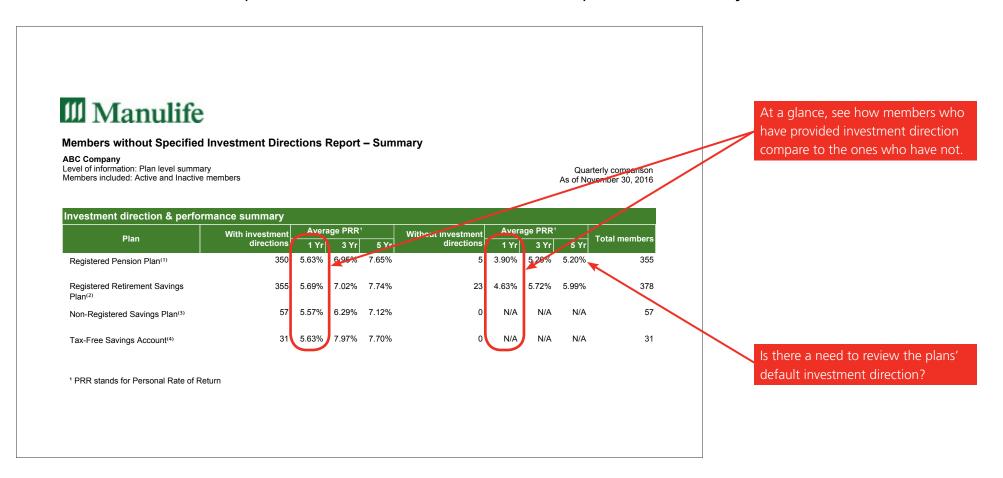

# 1. Members without Specified Investment Directions Report – Summary

## 1. Members without Specified Investment Directions Report – Summary Cont'd